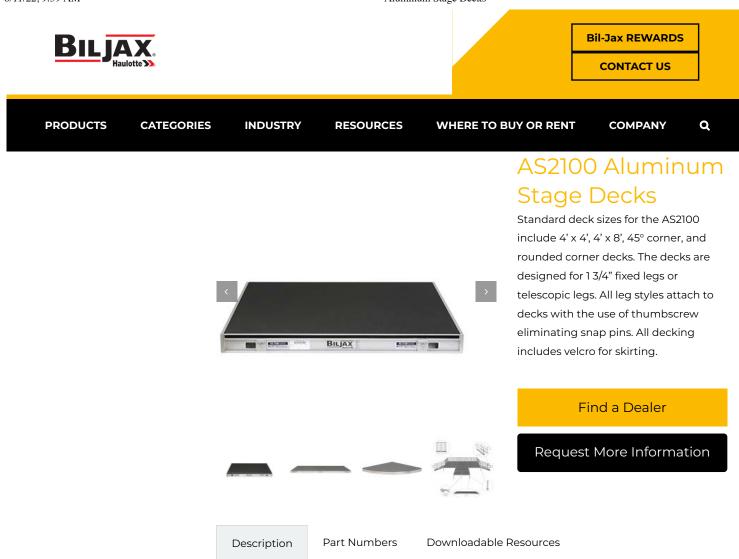

#### Description

The AS2100 Staging System is an aluminum stage designed for ease of use and durability. Available in a variety of shapes and dimensions with unique locking hooks; your options for configurations are endless.

- Minimal parts required
- Quick snap-in legs and guard panels
- Interlocking hook design eliminates cam locks
- Stairs/legs interchange with Multi-Stage ST8100
- Extremely versatile for indoor or outdoor use
- Easily adaptable for risers
- Shared legs reduces the number of components
- Meets or exceeds all IBC and UBC code requirements
- All parts replaceable
- The understructure combines simplicity and strength.
- For higher elevations a ring system understructure is available